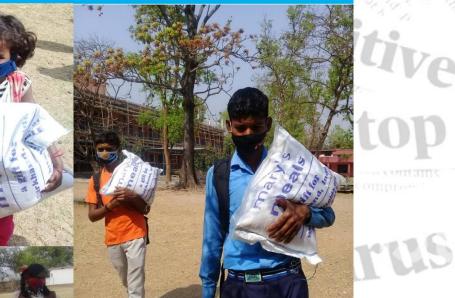

### **2nd Fold: DRY RATION DISTRIBUTION**

After the first fold of Emergency Relief distributions BREAD with the help of Mary's Meals International moved on with dry ration distributions in different regions of Jharkhand state in each quarter, targeting Mary's Meals regular school beneficiaries, who were not able to attend school due to Covid pandemic and the extended lock down.

BREAD, assessing the need of the hour and with the support of MARY'S MEALS INTERNATIONAL, was able to keep up the promise of supporting the beneficiary children and their families by providing dry ration kit of 10kg Rice + 2 kg Lentil along with a bar of soap each, which not only ensured the beneficiary families with their children getting a proportion of their daily nutritional needs but also each round of distribution was a huge relief for 2-3 months period.