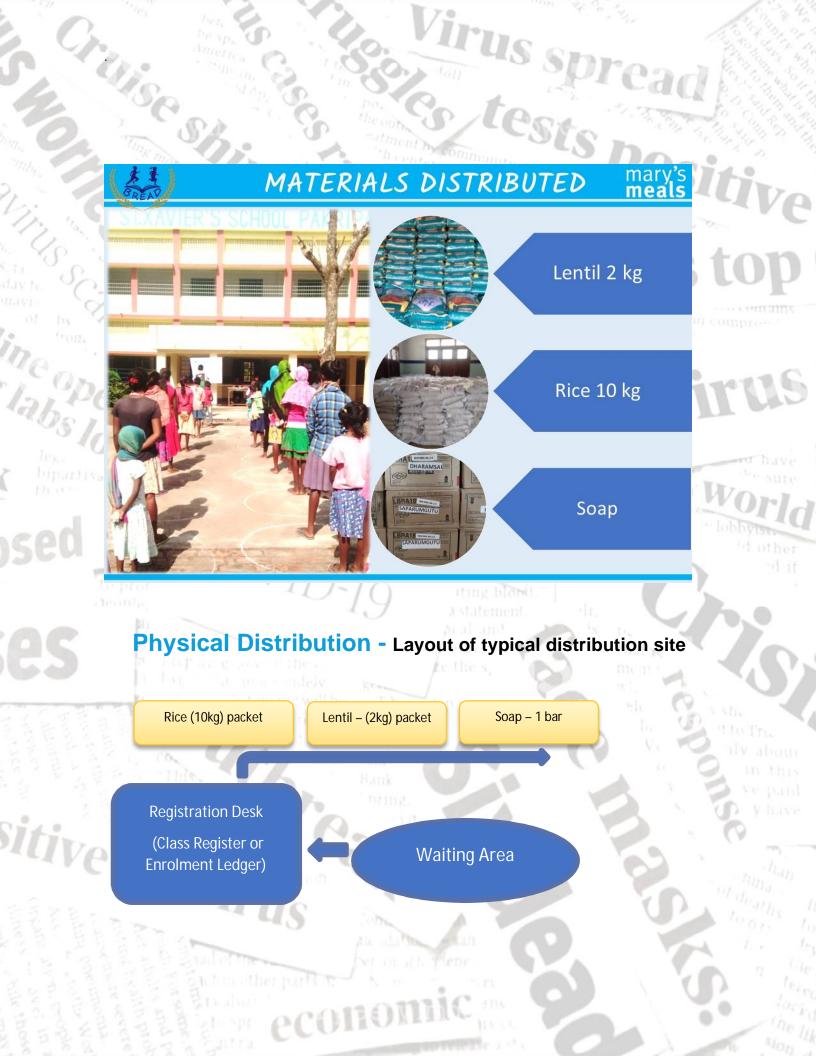

BREAD, assessing the need of the hour and with the support of MARY'S MEALS INTERNATIONAL, was able to keep up the promise of supporting the beneficiary children and their families by providing dry ration kit of 10kg Rice + 2 kg Lentil along with a bar of soap each, which not only ensured the beneficiary families with their children getting a proportion of their daily nutritional needs but also each round of distribution was a huge relief for 2-3 months period.

### HOW?

# tests positiv FLOW OF IMMEDIATE ACTION TAKEN

Virus s

All distribution activities followed local and global guidelines available from World Health Organization and the relevant Government and Public Health authorities within the territory where distribution was done.