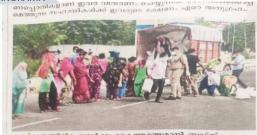

### 760 बच्चों को खाद्य सामग्री राहत किटका हुआ वितरण

#### संवाददाता

.

🗄 🔎 Type

Cruis,

बुढ़मू : प्रखंड अंतर्गत राजेश्वर मध्य/उच्च विद्यालय सिदरोल बुढ़मू में सोशल डिस्टेंश बना कर और साबुन से हाथ धुला कर संस्था ब्रेड नोएडा के सौजन्य से 760 बच्चों को खाद्य सामग्री राहत कीट वितरण हुआ। प्रति बच्चे 10 किलो चावल व साबुन कीट दिया गया है। इस दौरान फादर नमन ने कहा 33 हजार स्कूल के बच्चों को मेरीस मिल ब्रेड labsic के तहत निःशुल्क भोजन के लिए

खाद्यान्न उपलब्ध करा रही है। के कारण लोगों के बीच खाद्य स्कूली बच्चों को मेरीस मिल ब्रेड नोएडा द्वारा दोपहर का भोजन भी दिया जाता है। यह संस्था गांव के गरीब स्कूली बच्चों को मदद करती है, जिससे बच्चे शिक्षा से वंचित ना रहे । यह संस्था झारखंड के 13 जिलों में केजी से 12वीं के बच्चों को मुफ्त भोजन देती है। आगामी दिनों में भी स्कूलों में मध्याह्न भोजन इस संस्था के सौजन्य से दिया निर्दोष अनसेलेम आदि उपस्थित थे।

सामग्री व राहत कीट का वितरण भी लगातार किया जा रहा है। इस कार्य में विद्यालय के प्रधानाध्यापिका सिस्टर फ्लोरेंसिया डांग और अन्य शिक्षको का सराहनीय योगदान रहा है। मौके पर सि. कुमुदिनी, सि. तरशिला, मिस सेकुंदा, एबिलीन पुष्पा, चोरांट अनीता, शांता जारिया, निर्मला, अजय, अनुज, रविंद्र, अगुस्टीन और ब्रदर