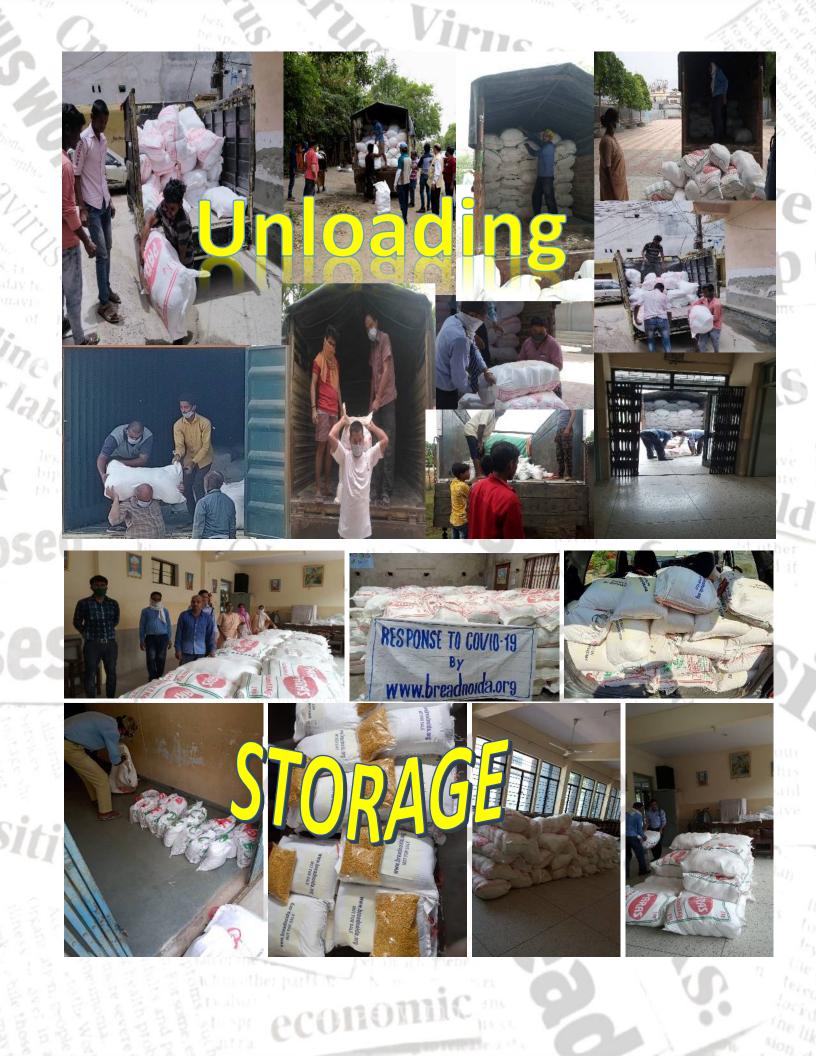

EAD recognized the need of the hour and charted out two-fold activities during the continuous lockdown.

- 1. Emergency Relief distribution.
- 2. Dry Ration Distribution

1<sup>st</sup> Fold: EMERGENCY RELIEF DISTRIBUTION

sts positive **44914** FAMILIES BENEFITED with the support of

Mary's Meals International, Scotland

Virus s

- Mother's Care India, Scotland
- Marelli Powertrain India Private Ltd.
- Many generous individual donors. With

two rounds of distributions of ration kits



TUIS.







### HOW?

# tests positiv FLOW OF IMMEDIATE ACTION TAKEN



Virus s

All distribution activities followed local and global guidelines available from World Health Organization and the relevant Government and Public Health authorities within the territory where distribution was done.

economi





Vi

• 1





Wearing Masks and Sanitizing



### **2nd Fold: DRY RATION DISTRIBUTION**

After the first fold of Emergency Relief distributions BREAD with the help of Mary's Meals International moved on with dry ration distributions in different regions of Jharkhand state in each quarter, targeting Mary's Meals regular school beneficiaries, who were not able to attend school due to Covid pandemic and the extended lock down.

Virus s

The poor beneficiary children, who, otherwise were getting one cooked meal in place of their education were not only deprived of their daily nutritional meal but also their education was hampered, moreover the financial situation of these beneficiary families had come to a standstill with most families' earning members losing jobs.

BREAD, assessing the need