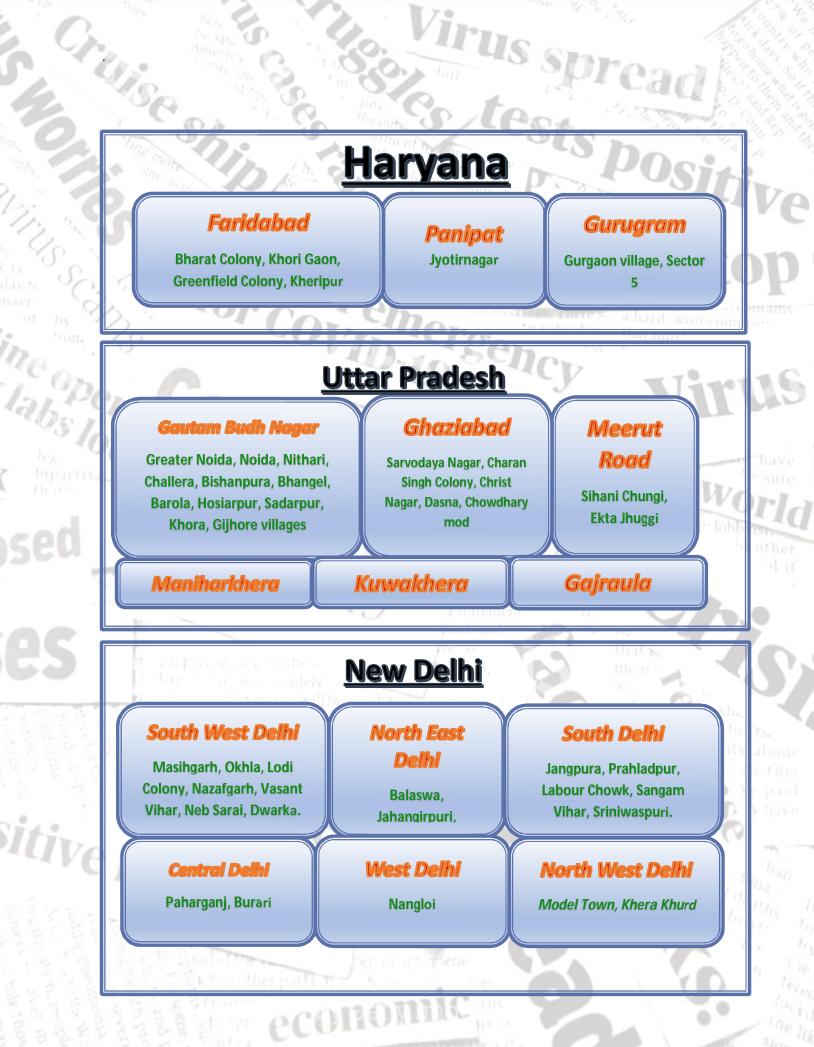

- 1. Emergency Relief distribution.
- 2. Dry Ration Distribution

1<sup>st</sup> Fold: EMERGENCY RELIEF DISTRIBUTION

sts positive **44914** FAMILIES BENEFITED with the support of

Mary's Meals International, Scotland

Virus s

- Mother's Care India, Scotland
- Marelli Powertrain India Private Ltd.
- Many generous individual donors. With

two rounds of distributions of ration kits

TUIS.