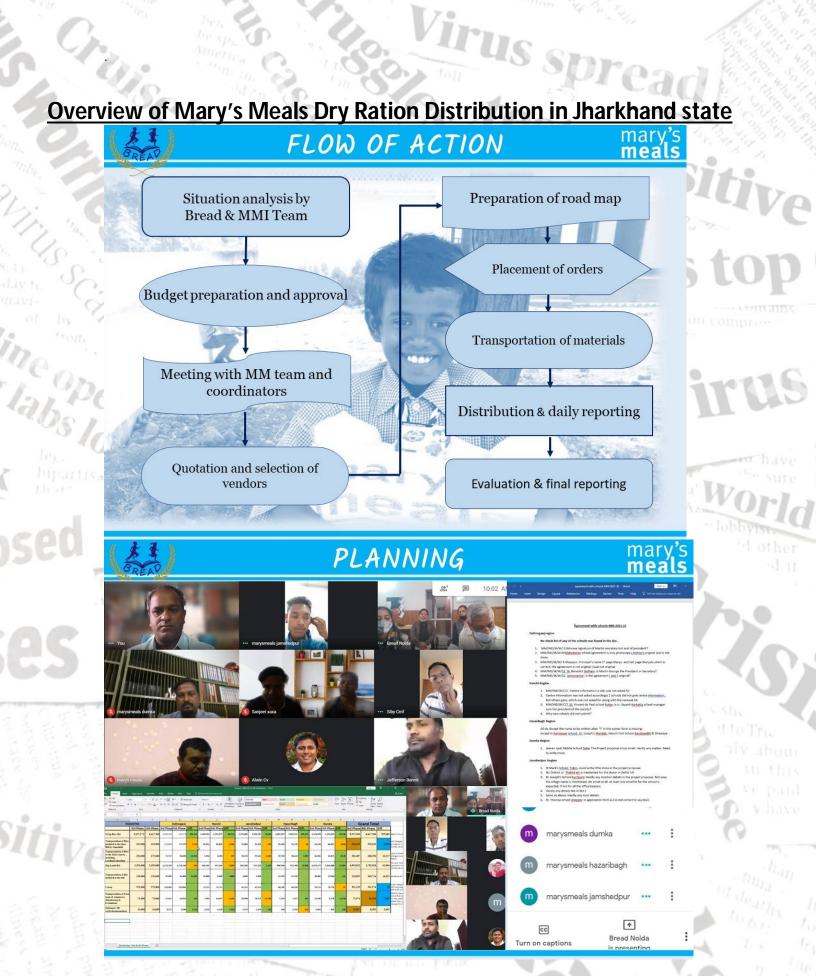

### **2nd Fold: DRY RATION DISTRIBUTION**

After the first fold of Emergency Relief distributions BREAD with the help of Mary's Meals International moved on with dry ration distributions in different regions of Jharkhand state in each quarter, targeting Mary's Meals regular school beneficiaries, who were not able to attend school due to Covid pandemic and the extended lock down.

BREAD, assessing the need of the hour and with the support of MARY'S MEALS INTERNATIONAL, was able to keep up the promise of supporting the beneficiary children and their families by providing dry ration kit of 10kg Rice + 2 kg Lentil along with a bar of soap each, which not only ensured the beneficiary families with their children getting a proportion of their daily nutritional needs but also each round of distribution was a huge relief for 2-3 months period.