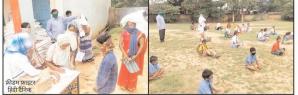

### 760 बच्चों को खाद्य सामग्री राहत किटका हुआ वितरण

#### संवाददाता

.

🗄 🔎 Type

Cruis,

बुढ़मू : प्रखंड अंतर्गत राजेश्वर मध्य/उच्च विद्यालय सिदरोल बुढ़मू में सोशल डिस्टेंश बना कर और साबुन से हाथ धुला कर संस्था ब्रेड नोएडा के सौजन्य से 760 बच्चों को खाद्य सामग्री राहत कीट वितरण हुआ। प्रति बच्चे 10 किलो चावल व साबुन कीट दिया गया है। इस दौरान फादर नमन ने कहा 33 हजार स्कूल के बच्चों को मेरीस मिल ब्रेड labsic के तहत निःशुल्क भोजन के लिए

खाद्यान्न उपलब्ध करा रही है। के कारण लोगों के बीच खाद्य स्कूली बच्चों को मेरीस मिल ब्रेड नोएडा द्वारा दोपहर का भोजन भी दिया जाता है। यह संस्था गांव के गरीब स्कूली बच्चों को मदद करती है, जिससे बच्चे शिक्षा से वंचित ना रहे । यह संस्था झारखंड के 13 जिलों में केजी से 12वीं के बच्चों को मुफ्त भोजन देती है। आगामी दिनों में भी स्कूलों में मध्याह्न भोजन इस संस्था के सौजन्य से दिया निर्दोष अनसेलेम आदि उपस्थित थे।

सामग्री व राहत कीट का वितरण भी लगातार किया जा रहा है। इस कार्य में विद्यालय के प्रधानाध्यापिका सिस्टर फ्लोरेंसिया डांग और अन्य शिक्षको का सराहनीय योगदान रहा है। मौके पर सि. कुमुदिनी, सि. तरशिला, मिस सेकुंदा, एबिलीन पुष्पा, चोरांट अनीता, शांता जारिया, निर्मला, अजय, अनुज, रविंद्र, अगुस्टीन और ब्रदर