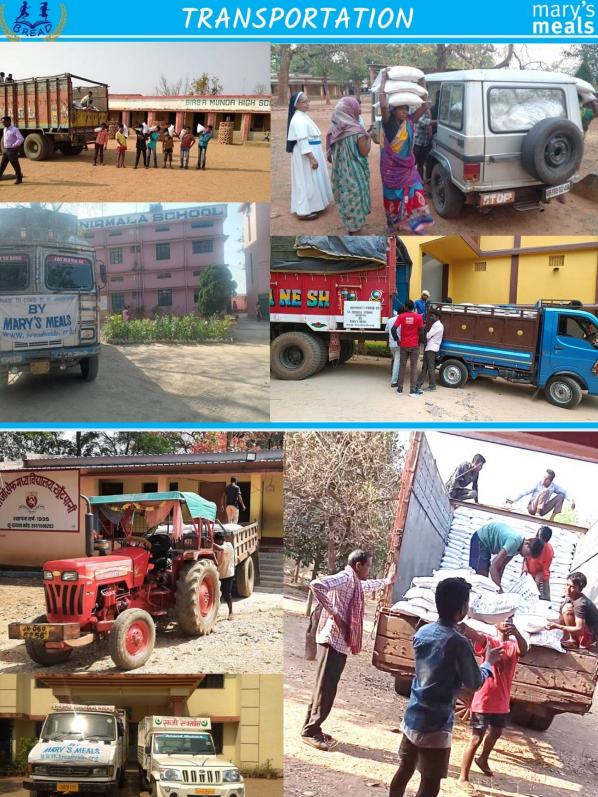

mshedpur                                | 12                       | 5258               | 12                         | 5258               | 12                               | 5258               | 12                        | 5162               |
| Ranchi                                    | 10                       | 3634               | 10                         | 3634               | 10                               | 3634               | 11                        | 4441               |
| Totals                                    | 76                       | 37000              | 76                         | 37000              | 76                               | 37000              | 80                        | 39533              |

economic



### TRANSPORTATION

20

labsh

in

Virus s



momic

ec

S

r115

# tests positive

es

Virus spread

### WARE HOUSE

00.

CASES

### mary's **meals**

115



Cruise Shi

)sed



MASOOR DALL Rajdhani MASOOR DALL Rajdhan MASOOR DALL Rajdhani, MASOOR DALL Rajdhani, MASOOR DALL / Kajd Marie MASOORDALL Rajdhani

Milbreak sitive for virus

economi

Virus





is,

BREAV)

### Daltonganj mary's **meals**

gift for

115

iomi

anha

.....

25

.....

gift for

5

eC

eals

gift for

mar

Virus s

#### mary's **meals**



# Hazaribagh mary's

nomi

s sh. "tto Tri. "ilv about "in this "ve paid "O" y have

Virus s





a gift for Jharkhand, India

Till's St

labsid

Sitive

PDe

in



## Dumka





e



mary's meals

t in other parts w economic

The start

Virus s

### mary's **meals**

6

6

111



economic



### Virus sprea MEDIA COVERAGE