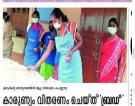

### Virus sprea MEDIA COVERAGE OF DISTRIBUTIONS DURING COVID LOCKDOWN

नोएडा (कार्स.)। वैश्विक महामारी के दौरान लॉक डावन में करनतारं लॉगों को डावा सामग्री उपलब्ध कारी के लिया खेड नोएडा सामजिक संस्था लगाता कार्य कर रही है । बेड नोएडा संस्था ने सेक्ट 20 के इन्वेन्द्रानिक सिदी में करातमंदी की 5-5 किली आदे के नोएडा सामाजिक संस्था के

सोशल डिस्टेंसिंग का भी पूरा पालन किया गया। इस दीरान लोगों को मास्क लगाने और सोशल डिस्टेंसिंग का पालन करने के लिए भी प्रेरित किया गया। संस्था के पराभिकतिरों का कहना है कि इस महामारी के तौरान संस्था ने करोब 28000 परिवारों तक आटा पर्युचाने का लक्ष्य

#### र चेतना मंच 🕨 नोएडा, शुक्रवार, 17 अप्रैल 2020

=

3 हजार लोगों को वितरित किया अ

नोएडा (कासं.)। लॉक डाउन के दौरान तक 5 किलो गेहूं का आटा वितरित करेगी। ब्रेड नोएडा सामाजिक तरूरतमंद लोगों को भोजन उपलब्ध कराने के संस्था ने सेक्टर–10 की झग्गी बस्ती में करीब पदाधिकारी एवं स्वयं सेवक सेकट

लिए ब्रेड नोएडा सामाजिक संस्था ने भी पहल तीन हजार लोगों को पांच 5 किलो आटे के की है। यह संस्था जरूरतमंद 28 हजार परिवारों पैकेट का वितरण किया। तथा सोशल डिस्टेंसिंग प्रेरित किया। CHETNA MANCH : HINDI REGIONAL