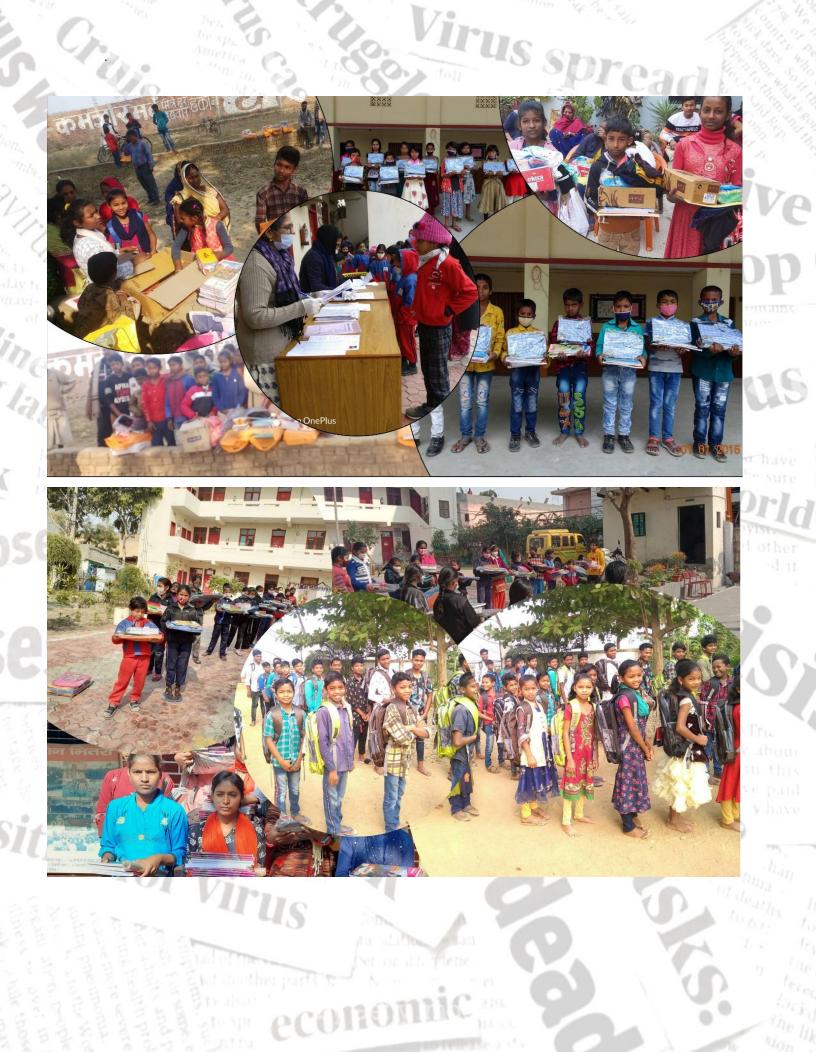

Sitive

Worl lobbyists

irus

5.01

Mother's Care is a unique programme towards selfreliance by offering financial help for education to those who are less privileged, so that they can stand on their own.

act in other parts to N in

economic

Mother's Care reaches out to the disadvantaged students by way of individual educational sponsorship to ensure quality education up to college level.

Virus spread

BREAD

nom

Thank You Mothers's Care India, Scotland Proyecto DEePak, Spain Associazione Fratelli Dell'India-Odv, Italy Marelli Powertrain India Pvt. Ltd. **'e** 