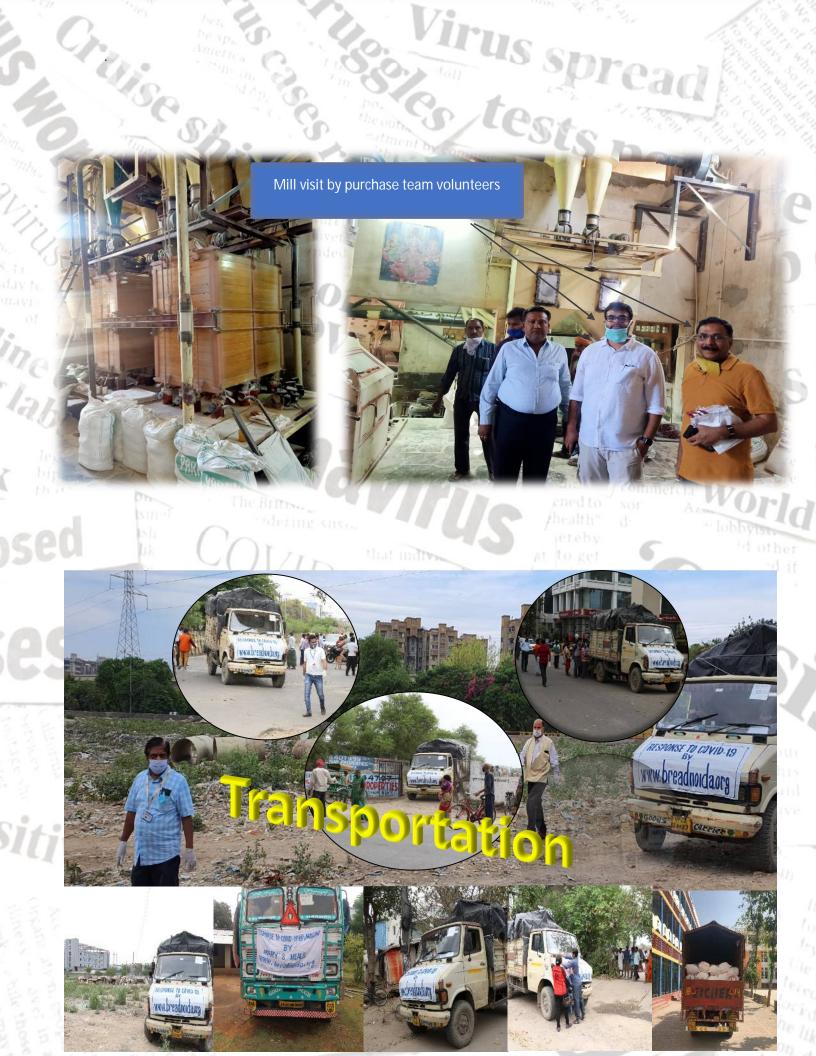

BREAD recognized the need of the hour and charted out two-fold activities during the continuous lockdown.

- 1. Emergency Relief distribution.
- 2. Dry Ration Distribution

1<sup>st</sup> Fold: EMERGENCY RELIEF DISTRIBUTION

sts positive **44914** FAMILIES BENEFITED with the support of

Mary's Meals International, Scotland

Virus s

- Mother's Care India, Scotland
- Marelli Powertrain India Private Ltd.
- Many generous individual donors. With

two rounds of distributions of ration kits



TUIS.







### HOW?

# tests positiv FLOW OF IMMEDIATE ACTION TAKEN



Virus s

All distribution activities followed local and global guidelines available from World Health Organization and the relevant Government and Public Health authorities within the territory where distribution was done.

economi





Vi

• 1





Wearing Masks and Sanitizing



### **2nd Fold: DRY RATION DISTRIBUTION**

After the first fold of Emergency Relief distributions BREAD with the help of Mary's Meals International moved on with dry ration distributions in different regions of Jharkhand state in each quarter, targeting Mary's Meals regular school beneficiaries, who were not able to attend school due to Covid pandemic and the extended lock down.

Virus s

The poor beneficiary children, who, otherwise were getting one cooked meal in place of their education were not only deprived of their daily nutritional meal but also their education was hampered, moreover the financial situation of these beneficiary families had come to a standstill with most families' earning members losing jobs.

BREAD, assessing the nee