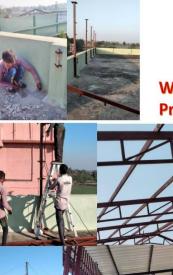

Also ensuring every child receives all required facilities necessary for the smooth functioning of the school and getting quality education.

**Preconstruction stage** 

Shanti Sadan Secondary School,

Truss work for the leaking roof of the school building constructed

Tambesra,

Banswara District, Rajasthan

nom

Construction material sponsored by Marelli Powertrain India Pvt. Ltd.

Work in Progress

The final stage : Truss work completed 6

S

Virus spread