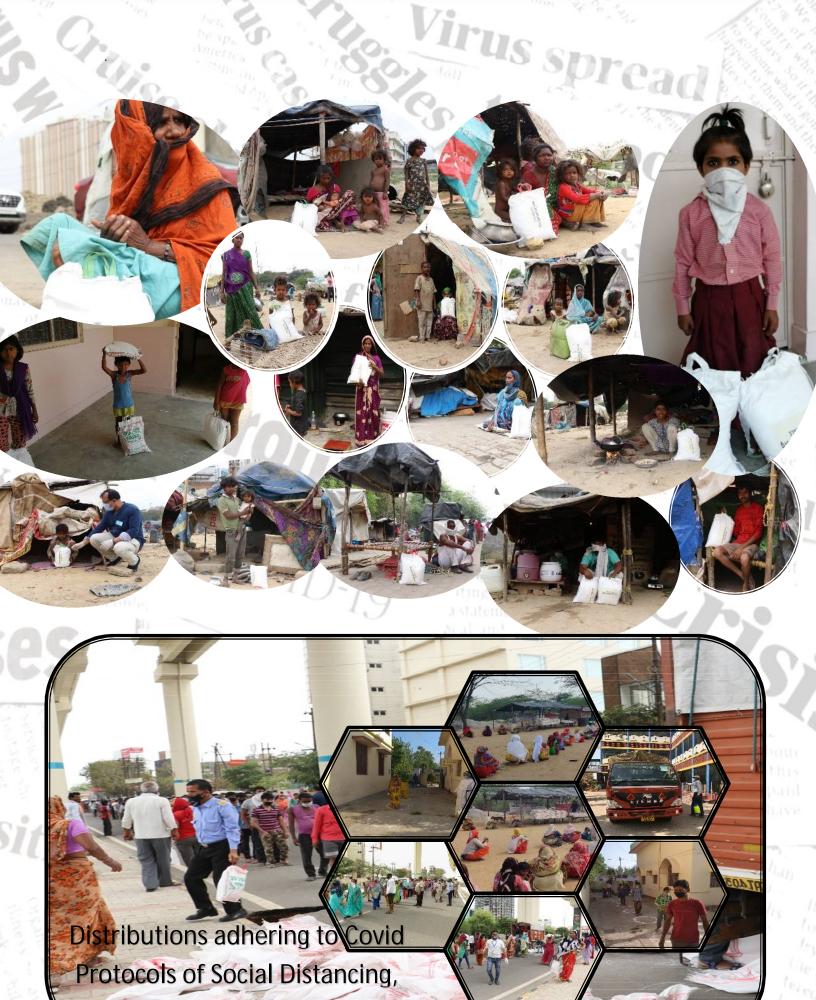

- 1. Emergency Relief distribution.
- 2. Dry Ration Distribution

1<sup>st</sup> Fold: EMERGENCY RELIEF DISTRIBUTION

sts positive **44914** FAMILIES BENEFITED with the support of

Mary's Meals International, Scotland

Virus s

- Mother's Care India, Scotland
- Marelli Powertrain India Private Ltd.
- Many generous individual donors. With

two rounds of distributions of ration kits

TUIS.

BREAD, assessing the need of the hour and with the support of MARY'S MEALS INTERNATIONAL, was able to keep up the promise of supporting the beneficiary children and their families by providing dry ration kit of 10kg Rice + 2 kg Lentil along with a bar of soap each, which not only ensured the beneficiary families with their children getting a proportion of their daily nutritional needs but also each round of distribution was a huge relief for 2-3 months period.