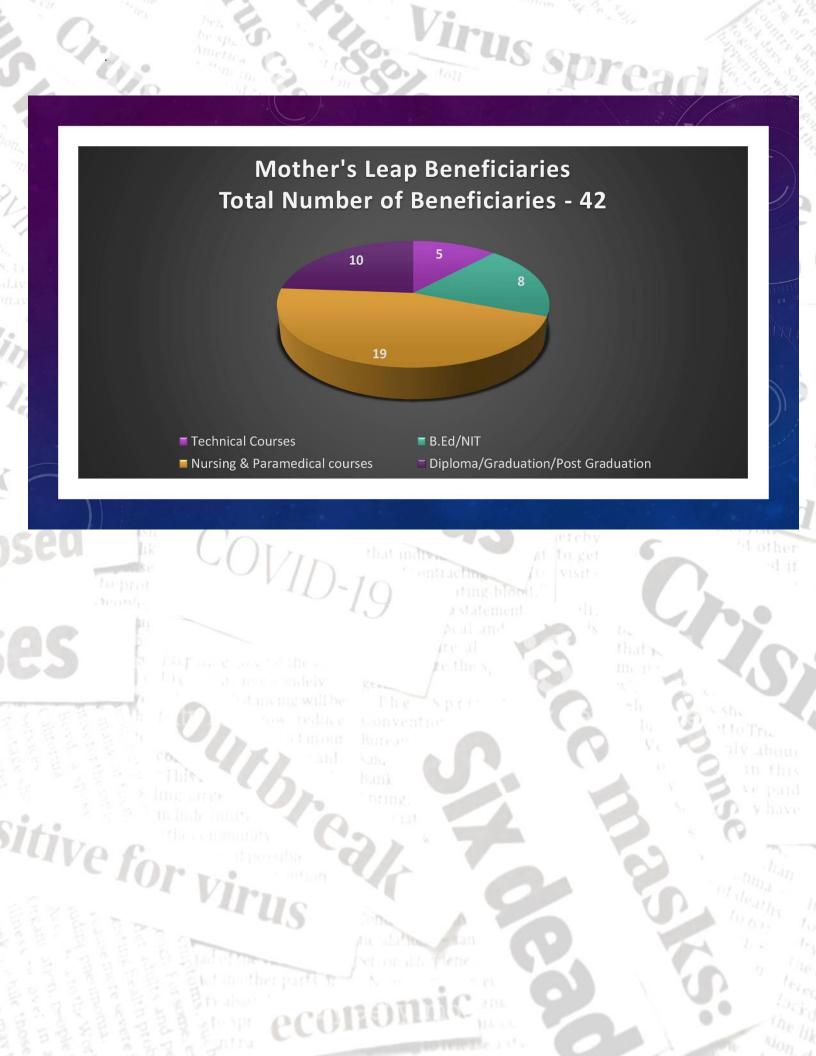

Sitive

Worl lobbyists

irus

5.01

Mother's Care is a unique programme towards selfreliance by offering financial help for education to those who are less privileged, so that they can stand on their own.

act in other parts to N in

economic

Mother's Care reaches out to the disadvantaged students by way of individual educational sponsorship to ensure quality education up to college level.

Virus spread

BREAD

nom

Thank You Mothers's Care India, Scotland Proyecto DEePak, Spain Associazione Fratelli Dell'India-Odv, Italy Marelli Powertrain India Pvt. Ltd. **'e** 