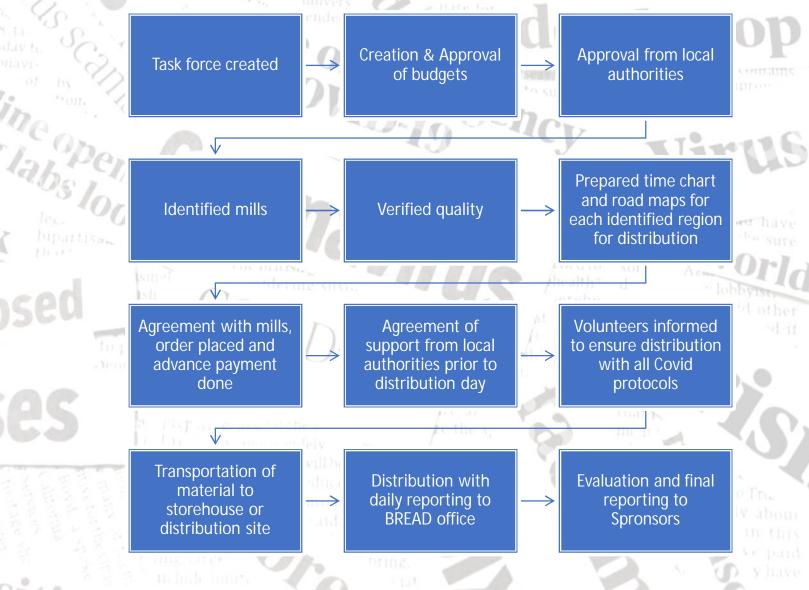

### HOW?

# tests positiv FLOW OF IMMEDIATE ACTION TAKEN

Virus s

All distribution activities followed local and global guidelines available from World Health Organization and the relevant Government and Public Health authorities within the territory where distribution was done.