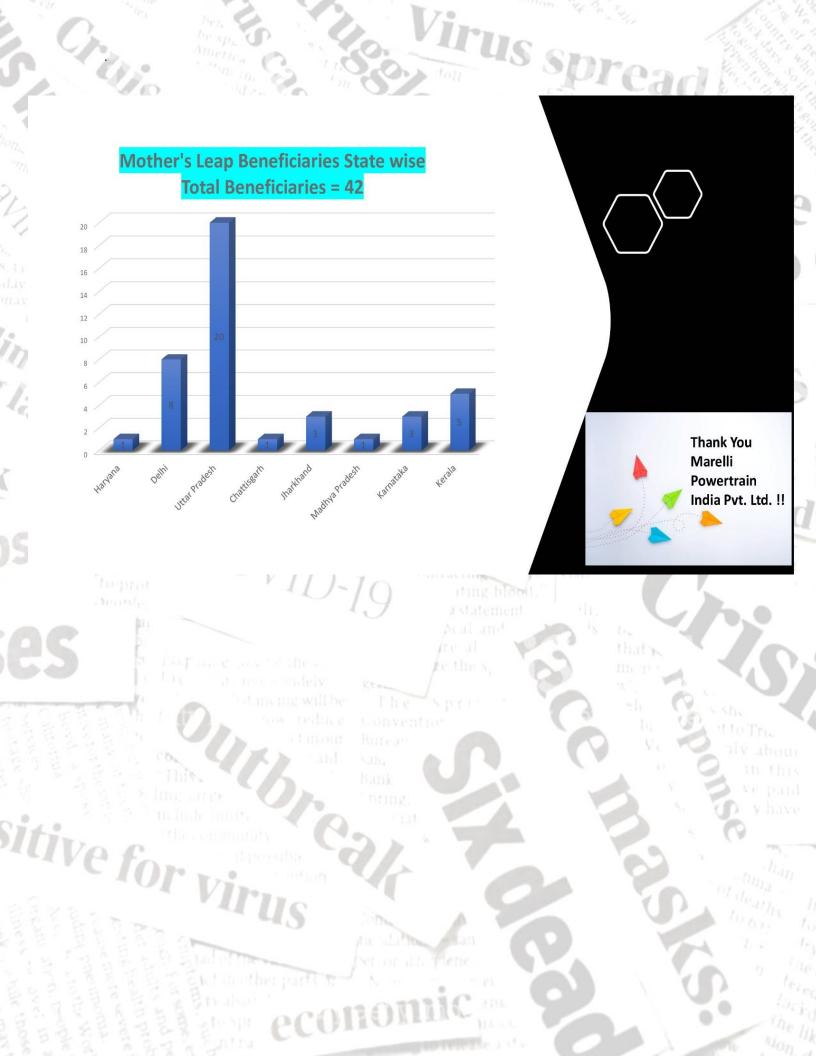

Sitive

Worl lobbyists

irus

5.01

Mother's Care is a unique programme towards selfreliance by offering financial help for education to those who are less privileged, so that they can stand on their own.

act in other parts to N in

economic

Mother's Care reaches out to the disadvantaged students by way of individual educational sponsorship to ensure quality education up to college level.

Virus spread

BREAD

nom

Thank You Mothers's Care India, Scotland Proyecto DEePak, Spain Associazione Fratelli Dell'India-Odv, Italy Marelli Powertrain India Pvt. Ltd. **'e** 