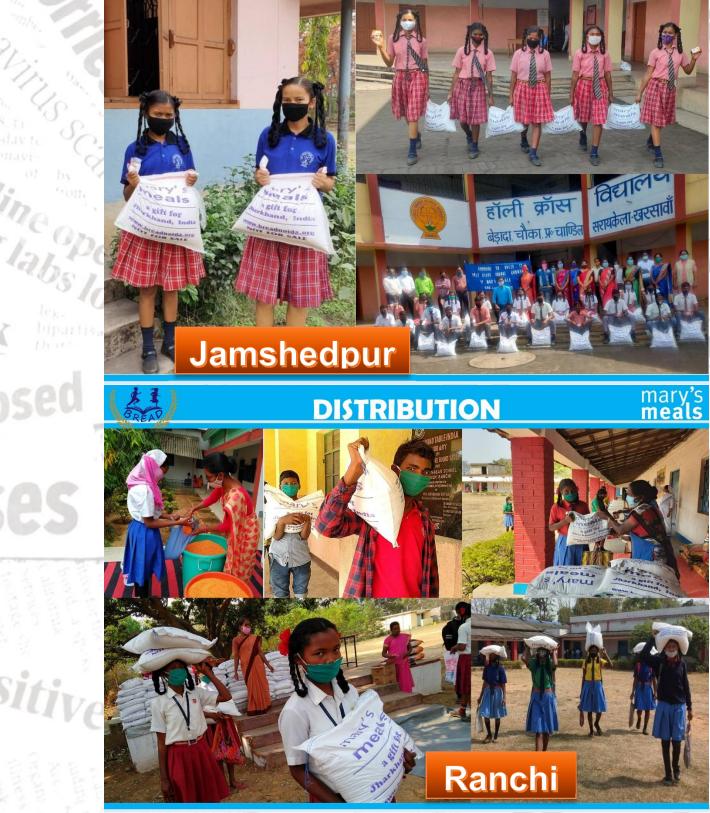

### **2nd Fold: DRY RATION DISTRIBUTION**

After the first fold of Emergency Relief distributions BREAD with the help of Mary's Meals International moved on with dry ration distributions in different regions of Jharkhand state in each quarter, targeting Mary's Meals regular school beneficiaries, who were not able to attend school due to Covid pandemic and the extended lock down.

BREAD, assessing the need of the hour and with the support of MARY'S MEALS INTERNATIONAL, was able to keep up the promise of supporting the beneficiary children and their families by providing dry ration kit of 10kg Rice + 2 kg Lentil along with a bar of soap each, which not only ensured the beneficiary families with their children getting a proportion of their daily nutritional needs but also each round of distribution was a huge relief for 2-3 months period.

#### **TARGET GROUP**

| MM FEEDING SCHOOL STUDENTS FROM JHARKHAND |                          |                    |                            |                    |                                  |                    |                           |                    |
|-------------------------------------------|--------------------------|--------------------|----------------------------|--------------------|----------------------------------|--------------------|---------------------------|--------------------|
|                                           | 1st round<br>(June 2020) |                    | 2nd round<br>(August 2020) |                    | <b>3rd round</b> (December 2020) |                    | 4th round<br>(March 2021) |                    |
| Area                                      | No. of<br>Schools        | No. of<br>Students | No. of<br>Schools          | No. of<br>Students | No. of<br>Schools                | No. of<br>Students | No. of<br>Schools         | No. of<br>Students |
| Daltonganj                                | 26                       | 13341              | 26                         | 13341              | 26                               | 13341              | 26                        | 13062              |
| Dumka                                     | 13                       | 8057               | 13                         | 8057               | 13                               | 8057               | 13                        | 7924               |
| Hazaribag                                 | 15                       | 6710               | 15                         | 6710               | 15                               | 6710               | 18                        | 8944               |
| Jamshedpur                                | 12                       | 5258               | 12                         | 5258               | 12                               | 5258               | 12                        | 5162               |
| Ranchi                                    | 10                       | 3634               | 10                         | 3634               | 10                               | 3634               | 11                        | 4441               |
| Totals                                    | 76                       | 37000              | 76                         | 37000              | 76                               | 37000              | 80                        | 39533              |