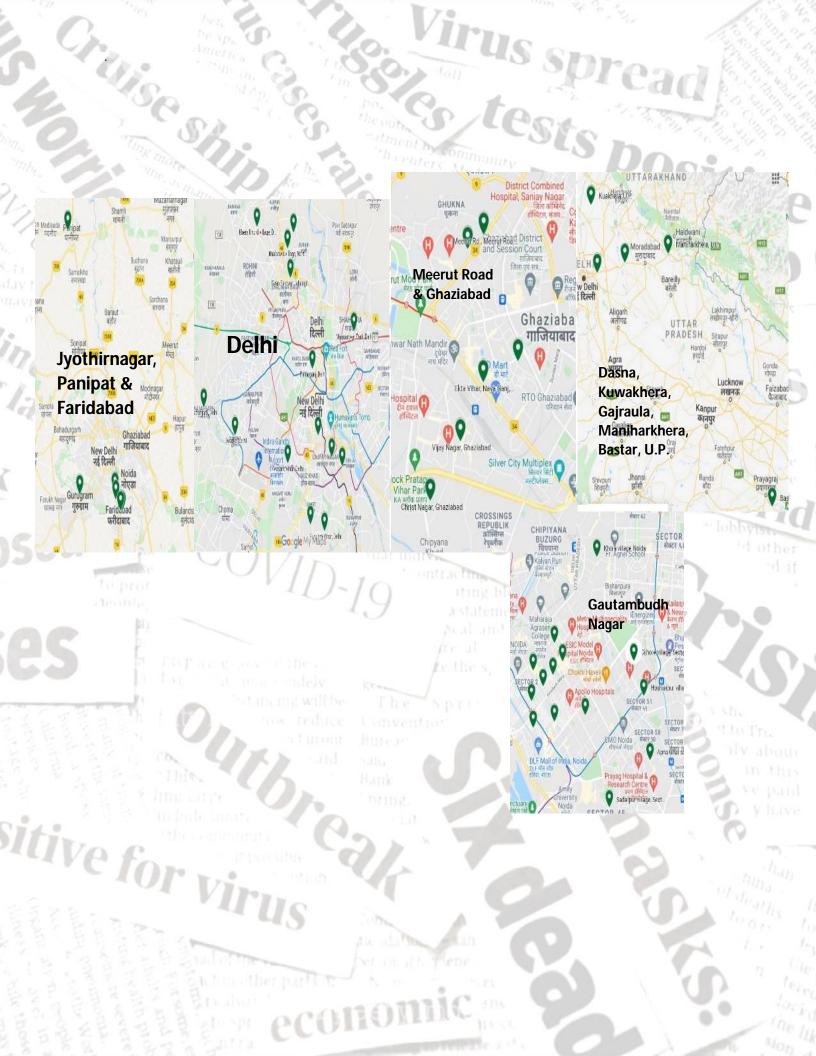

- 1. Emergency Relief distribution.
- 2. Dry Ration Distribution

1<sup>st</sup> Fold: EMERGENCY RELIEF DISTRIBUTION

sts positive **44914** FAMILIES BENEFITED with the support of

Mary's Meals International, Scotland

Virus s

- Mother's Care India, Scotland
- Marelli Powertrain India Private Ltd.
- Many generous individual donors. With

two rounds of distributions of ration kits

TUIS.