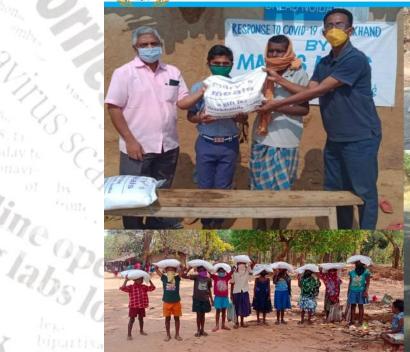

- 1. Emergency Relief distribution.
- 2. Dry Ration Distribution

1<sup>st</sup> Fold: EMERGENCY RELIEF DISTRIBUTION

sts positive **44914** FAMILIES BENEFITED with the support of

Mary's Meals International, Scotland

Virus s

- Mother's Care India, Scotland
- Marelli Powertrain India Private Ltd.
- Many generous individual donors. With

two rounds of distributions of ration kits

TUIS.

### **2nd Fold: DRY RATION DISTRIBUTION**

After the first fold of Emergency Relief distributions BREAD with the help of Mary's Meals International moved on with dry ration distributions in different regions of Jharkhand state in each quarter, targeting Mary's Meals regular school beneficiaries, who were not able to attend school due to Covid pandemic and the extended lock down.

BREAD, assessing the need of the hour and with the support of MARY'S MEALS INTERNATIONAL, was able to keep up the promise of supporting the beneficiary children and their families by providing dry ration kit of 10kg Rice + 2 kg Lentil along with a bar of soap each, which not only ensured the beneficiary families with their children getting a proportion of their daily nutritional needs but also each round of distribution was a huge relief for 2-3 months period.