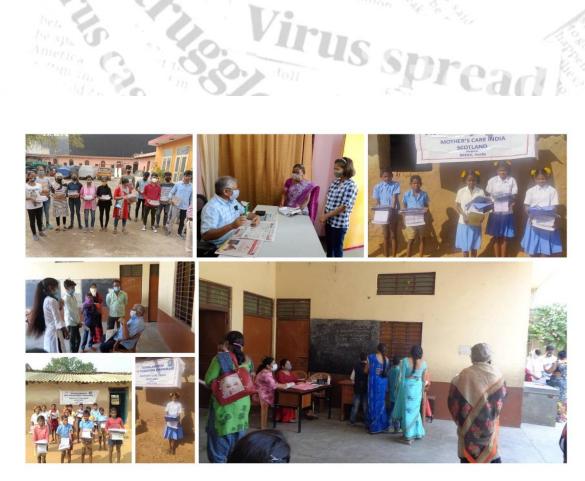

Sitive

Worl lobbyists

irus

5.01

Mother's Care is a unique programme towards selfreliance by offering financial help for education to those who are less privileged, so that they can stand on their own.

act in other parts to N in

economic

Mother's Care reaches out to the disadvantaged students by way of individual educational sponsorship to ensure quality education up to college level.

Virus spread

BREAD

nom

Thank You Mothers's Care India, Scotland Proyecto DEePak, Spain Associazione Fratelli Dell'India-Odv, Italy Marelli Powertrain India Pvt. Ltd. **'e** 