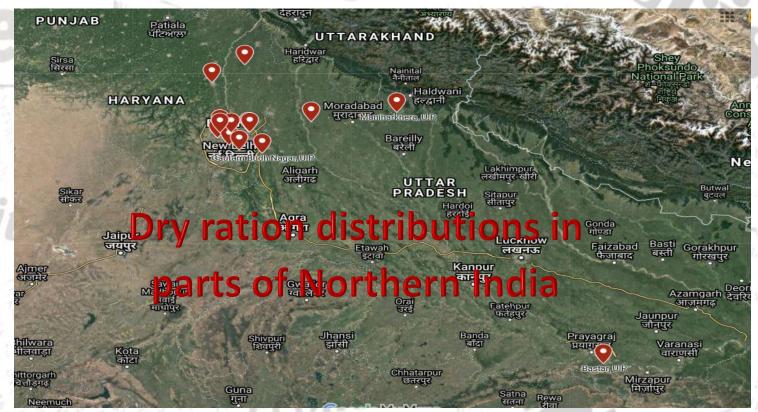

- 1. Emergency Relief distribution.
- 2. Dry Ration Distribution

1<sup>st</sup> Fold: EMERGENCY RELIEF DISTRIBUTION

sts positive **44914** FAMILIES BENEFITED with the support of

Mary's Meals International, Scotland

Virus s

- Mother's Care India, Scotland
- Marelli Powertrain India Private Ltd.
- Many generous individual donors. With

two rounds of distributions of ration kits

TUIS.