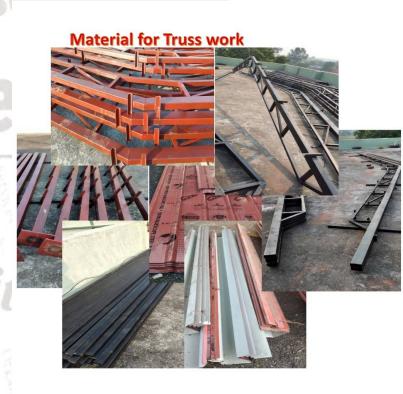

Also ensuring every child receives all required facilities necessary for the smooth functioning of the school and getting quality education.

**Preconstruction stage** 

Shanti Sadan Secondary School,

Truss work for the leaking roof of the school building constructed

Tambesra,

Banswara District, Rajasthan

nom

Construction material sponsored by Marelli Powertrain India Pvt. Ltd.

Work in Progress

The final stage : Truss work completed 6

S

Virus spread