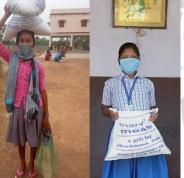

### **2nd Fold: DRY RATION DISTRIBUTION**

After the first fold of Emergency Relief distributions BREAD with the help of Mary's Meals International moved on with dry ration distributions in different regions of Jharkhand state in each quarter, targeting Mary's Meals regular school beneficiaries, who were not able to attend school due to Covid pandemic and the extended lock down.

BREAD, assessing the need of the hour and with the support of MARY'S MEALS INTERNATIONAL, was able to keep up the promise of supporting the beneficiary children and their families by providing dry ration kit of 10kg Rice + 2 kg Lentil along with a bar of soap each, which not only ensured the beneficiary families with their children getting a proportion of their daily nutritional needs but also each round of distribution was a huge relief for 2-3 months period.