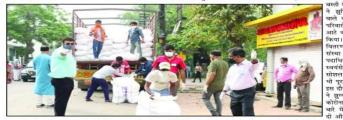

### Virus sprea MEDIA COVERAGE OF DISTRIBUTIONS DURING COVID LOCKDOWN

नोएडा (कार्स.)। वैश्विक महामारी के दौरान लॉक डावन में करनतारं लॉगों को डावा सामग्री उपलब्ध कारी के लिया खेड नोएडा सामजिक संस्था लगाता कार्य कर रही है । बेड नोएडा संस्था ने सेक्ट 20 के इन्वेन्द्रानिक सिदी में करातमंदी की 5-5 किली आदे के नोएडा सामाजिक संस्था के

सोशल डिस्टेंसिंग का भी पूरा पालन किया गया। इस दीरान लोगों को मास्क लगाने और सोशल डिस्टेंसिंग का पालन करने के लिए भी प्रेरित किया गया। संस्था के पराभिकतिरों का कहना है कि इस महामारी के तौरान संस्था ने करोब 28000 परिवारों तक आटा पर्युचाने का लक्ष्य

#### र चेतना मंच 🕨 नोएडा, शुक्रवार, 17 अप्रैल 2020

=

3 हजार लोगों को वितरित किया अ

नोएडा (कासं.)। लॉक डाउन के दौरान तक 5 किलो गेहूं का आटा वितरित करेगी। ब्रेड नोएडा सामाजिक तरूरतमंद लोगों को भोजन उपलब्ध कराने के संस्था ने सेक्टर–10 की झग्गी बस्ती में करीब पदाधिकारी एवं स्वयं सेवक सेकट

लिए ब्रेड नोएडा सामाजिक संस्था ने भी पहल तीन हजार लोगों को पांच 5 किलो आटे के की है। यह संस्था जरूरतमंद 28 हजार परिवारों पैकेट का वितरण किया। तथा सोशल डिस्टेंसिंग प्रेरित किया। CHETNA MANCH : HINDI REGIONAL