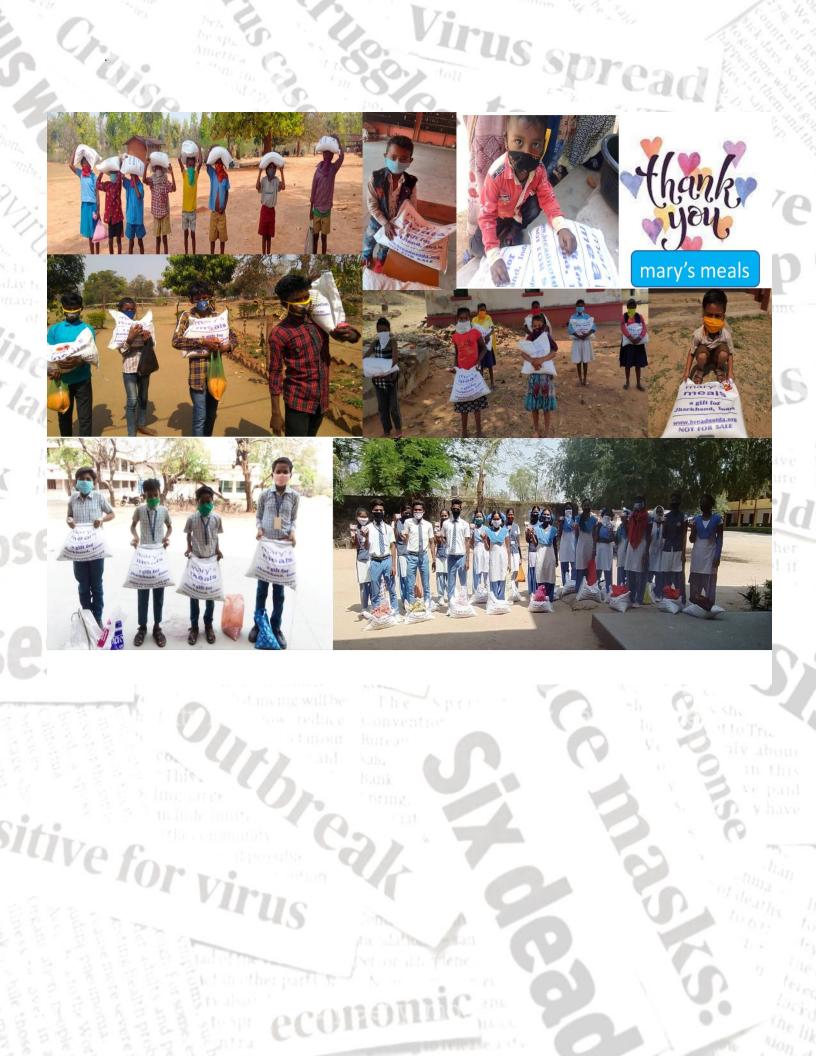

### **2nd Fold: DRY RATION DISTRIBUTION**

After the first fold of Emergency Relief distributions BREAD with the help of Mary's Meals International moved on with dry ration distributions in different regions of Jharkhand state in each quarter, targeting Mary's Meals regular school beneficiaries, who were not able to attend school due to Covid pandemic and the extended lock down.

BREAD, assessing the need of the hour and with the support of MARY'S MEALS INTERNATIONAL, was able to keep up the promise of supporting the beneficiary children and their families by providing dry ration kit of 10kg Rice + 2 kg Lentil along with a bar of soap each, which not only ensured the beneficiary families with their children getting a proportion of their daily nutritional needs but also each round of distribution was a huge relief for 2-3 months period.