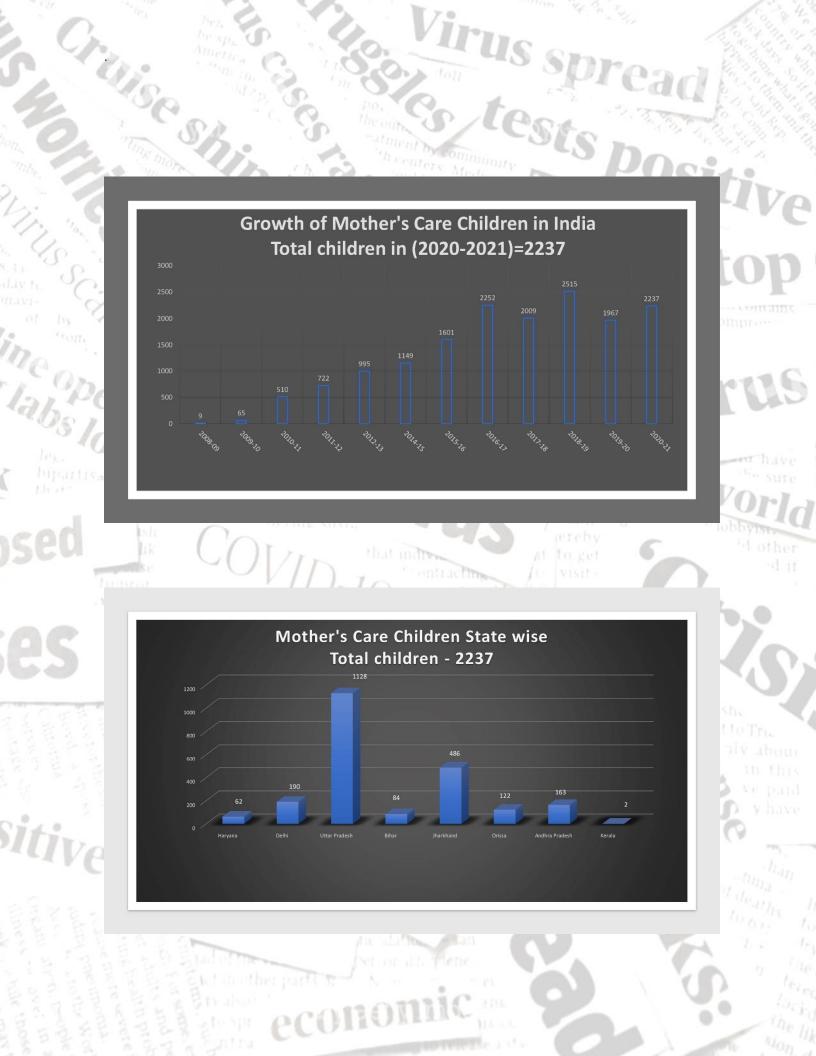

Sitive

Worl lobbyists

irus

5.01

Mother's Care is a unique programme towards selfreliance by offering financial help for education to those who are less privileged, so that they can stand on their own.

act in other parts to N in

economic

Mother's Care reaches out to the disadvantaged students by way of individual educational sponsorship to ensure quality education up to college level.

Virus spread

BREAD

nom

Thank You Mothers's Care India, Scotland Proyecto DEePak, Spain Associazione Fratelli Dell'India-Odv, Italy Marelli Powertrain India Pvt. Ltd. **'e** 