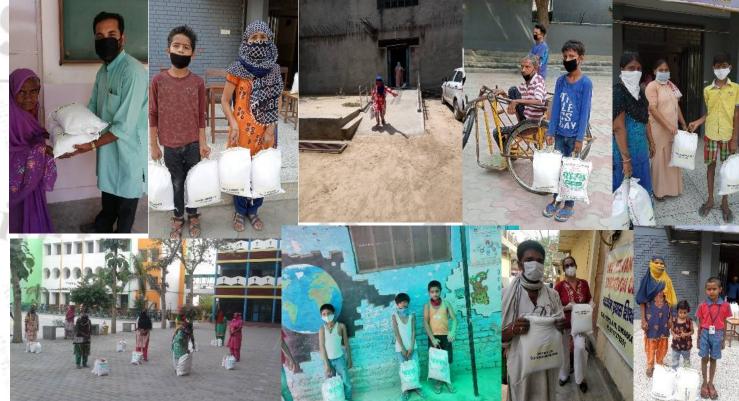

- 1. Emergency Relief distribution.
- 2. Dry Ration Distribution

1<sup>st</sup> Fold: EMERGENCY RELIEF DISTRIBUTION

sts positive **44914** FAMILIES BENEFITED with the support of

Mary's Meals International, Scotland

### **2nd Fold: DRY RATION DISTRIBUTION**

After the first fold of Emergency Relief distributions BREAD with the help of Mary's Meals International moved on with dry ration distributions in different regions of Jharkhand state in each quarter, targeting Mary's Meals regular school beneficiaries, who were not able to attend school due to Covid pandemic and the extended lock down.

BREAD, assessing the need of the hour and with the support of MARY'S MEALS INTERNATIONAL, was able to keep up the promise of supporting the beneficiary children and their families by providing dry ration kit of 10kg Rice + 2 kg Lentil along with a bar of soap each, which not only ensured the beneficiary families with their children getting a proportion of their daily nutritional needs but also each round of distribution was a huge relief for 2-3 months period.