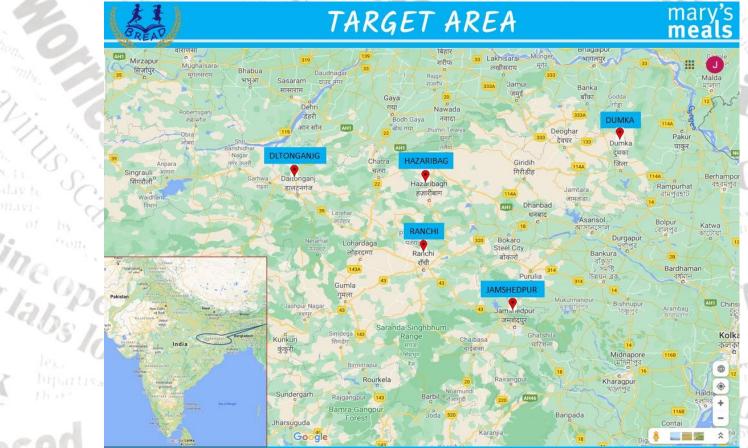

### Virus sprea TARGET AREA

NITUS S

sed

Sitia

#### **TARGET GROUP**

| MM FEEDING SCHOOL STUDENTS FROM JHARKHAND |                          |                    |                            |                    |                                  |                    |                           |                    |
|-------------------------------------------|--------------------------|--------------------|----------------------------|--------------------|----------------------------------|--------------------|---------------------------|--------------------|
|                                           | 1st round<br>(June 2020) |                    | 2nd round<br>(August 2020) |                    | <b>3rd round</b> (December 2020) |                    | 4th round<br>(March 2021) |                    |
| Area                                      | No. of<br>Schools        | No. of<br>Students | No. of<br>Schools          | No. of<br>Students | No. of<br>Schools                | No. of<br>Students | No. of<br>Schools         | No. of<br>Students |
| Daltonganj                                | 26                       | 13341              | 26                         | 13341              | 26                               | 13341              | 26                        | 13062              |
| Dumka                                     | 13                       | 8057               | 13                         | 8057               | 13                               | 8057               | 13                        | 7924               |
| Hazaribag                                 | 15                       | 6710               | 15                         | 6710               | 15                               | 6710               | 18                        | 8944               |
| Jamshedpur                                | 12                       | 5258               | 12                         | 5258               | 12                               | 5258               | 12                        | 5162               |
| Ranchi                                    | 10                       | 3634               | 10                         | 3634               | 10                               | 3634               | 11                        | 4441               |
| Totals                                    | 76                       | 37000              | 76                         | 37000              | 76                               | 37000              | 80                        | 39533              |